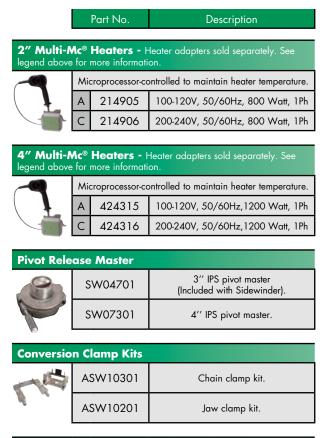

# Accessories Sidewinder®

FUSION MACHINES

See page 140 for more details.

| Insulated Heater Sling |         |                                                          |  |
|------------------------|---------|----------------------------------------------------------|--|
| B                      | SW08601 | Protects heater and helps maintain constant temperature. |  |

| Sidewinder Conversion Kits |         |                                                               |  |
|----------------------------|---------|---------------------------------------------------------------|--|
|                            | SW13602 | Converts Sidewinder from a standard to compact configuration. |  |
|                            | SW13601 | Converts Sidewinder from a compact to standard configuration. |  |