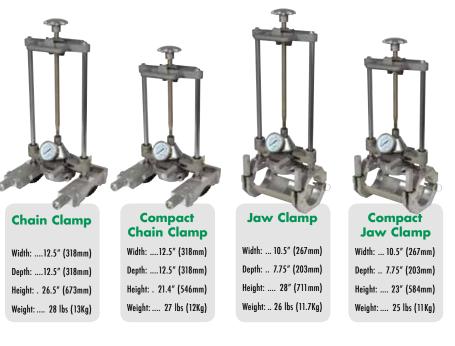

# Sidewinder

The McElroy Sidewinder® fusion machines give you the ability to saddle fuse 4" IPS and smaller branch saddles, tapping tees and service saddle fittings onto 11/4" IPS and larger main sizes. The Sidewinder comes in two configurations: the Jaw Clamp and Chain Clamp. The Jaw Člamp Sidewinder is used for fusing branch saddles, tapping tees and service saddle fittings onto  $1\frac{1}{4}$ " to 4" IPS main sizes. The Chain Clamp Sidewinder gives you the ability to fuse onto main sizes larger than 4" IPS. Both Sidewinders are DataLogger<sup>®</sup> compatible.

The standard size Sidewinders are designed to fuse a full range of fittings. The compact Sidewinders are designed for tighter confines and smaller fittings.

- Quick Release System
- Manually operated
- Microprocessor-controlled heater
- Fuses a variety of fittings
- DataLogger<sup>®</sup> compatible

### Sidewinders For Sidewall Tooling, see pages 122-126

Includes fusion machine, 3" pivot master and screw/driver kit. Heaters and adapters are sold separately.

| Model               | 300 PSI Gauge 🗰 | 600 PSI Gauge 🗰 | 1000 PSI Gauge 🗰 | 1500 PSI Gauge 🗰 |
|---------------------|-----------------|-----------------|------------------|------------------|
| Chain Clamp         | ASW00113        | ASW00112        | ASW00111         | ASW00110         |
| Compact Chain Clamp | ASW00123        | ASW00122        | ASW00121         | ASW00120         |
| Jaw Clamp           | ASW00133        | ASW00132        | ASW00131         | ASW00130         |
| Compact Jaw Clamp   | ASW00143        | ASW00142        | ASW00141         | ASW00140         |