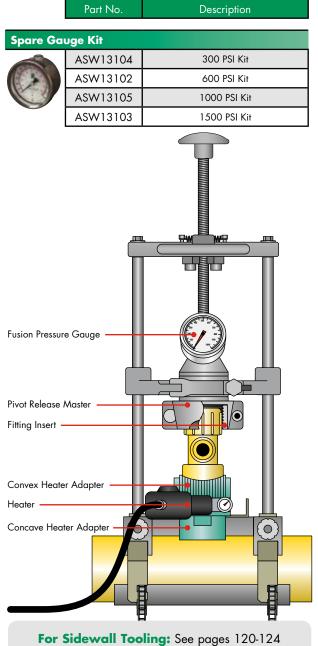

### Sidewinders For Sidewall Tooling, see pages 122-126

Includes fusion machine, 3" pivot master and screw/driver kit. Heaters and adapters are sold separately.

| Model               | 300 PSI Gauge 🗰 | 600 PSI Gauge 🗰 | 1000 PSI Gauge 🗰 | 1500 PSI Gauge 🗰 |
|---------------------|-----------------|-----------------|------------------|------------------|
| Chain Clamp         | ASW00113        | ASW00112        | ASW00111         | ASW00110         |
| Compact Chain Clamp | ASW00123        | ASW00122        | ASW00121         | ASW00120         |
| Jaw Clamp           | ASW00133        | ASW00132        | ASW00131         | ASW00130         |
| Compact Jaw Clamp   | ASW00143        | ASW00142        | ASW00141         | ASW00140         |

\* Choose the gauge option to best suit the fittings you plan to fuse. Lower pressure gauges offer smaller increments for a more precise pressure reading. Your fitting manufacturer can recommend the proper fusion pressures.